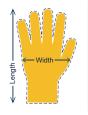

### **Product Dimensions:**

|                 | X-Small | Small | Medium | Large | X-Large | 2X-Large |
|-----------------|---------|-------|--------|-------|---------|----------|
| Glove<br>Length | 8.6     | 8.75  | 9.25   | 9.5   | 9.75    | 10       |
| Palm<br>Width   | 4       | 4.5   | 4.75   | 5     | 5.25    | 5.5      |