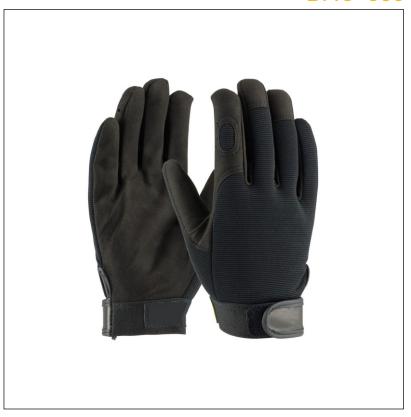

## Professional Mechanic's Gloves BY BHUTTA®

**BMG-003** 

#### **FEATURES:**

- Designed to protect the professional mechanic or enthusiast from heat, cold, cuts & abrasions
- Amara® synthetic leather palm and thumb is washable
- Back is constructed of stretch fabric to provide snug fit for increased grip & finger control
- Double stitched to provide added durability
- Hook & loop closure for easy on/off and a secure fit
- Launderable for extended life and to reduce replacement costs

### **TECHNICAL INSTRUCTIONS:**

| Material Type | Synthetic Leather / Amara |  |  |
|---------------|---------------------------|--|--|
| Thumb Type    | Wing                      |  |  |
| Cuff Type     | Hook & Loop               |  |  |
| Packaging     | 72 Pairs a case           |  |  |
| Pattern       | Gunn Cut                  |  |  |