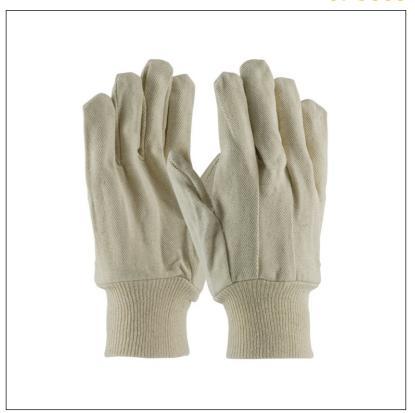

# **SPECIFICATION SHEET**

Premium Grade Cotton Canvas Single Palm Glove - Knitwrist

**CFG003** 

#### **FEATURES:**

- Natural cotton canvas keeps hands cool and protected
- Knit Wrist helps prevent dirt and debris from entering the glove
- Clute cut provides a roomy fit
- Straight thumb increases comfort in closedfisted work

#### **TECHNICAL INSTRUCTIONS:**

| Material Type | Cotton Canvas   |  |  |  |
|---------------|-----------------|--|--|--|
| Cuff Type     | Knitwrist       |  |  |  |
| Thumb Type    | Straight        |  |  |  |
| Pattern       | Clute           |  |  |  |
| Packaging     | 25 Dozen a Case |  |  |  |
| Color         | Natural         |  |  |  |