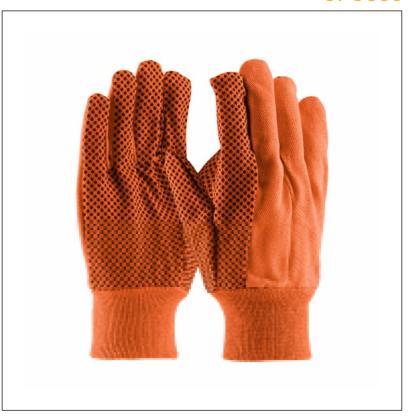

# **SPECIFICATION SHEET**

Hi-Vis Premium Grade Cotton Canvas Glove with PVC Dot Grip on Palm, Thumb and Index finger - 10 oz

**CFG006** 

#### **FEATURES:**

- 10-oz. Green Canvas with black PVC dots
- Natural cotton canvas keeps hands cool and protected
- Knit Wrist helps prevent dirt and debris from entering the glove
- · Clute cut provides a roomy fit
- Straight thumb increases comfort in closedfisted work
- PVC dots provide enhanced grip and extra cut and abrasion resistance
- Hi-Vis coloring makes this product very easy to see

#### **TECHNICAL INSTRUCTIONS:**

| Material Type | Cotton Canvas      |  |  |
|---------------|--------------------|--|--|
| Cuff Type     | Knitwrist          |  |  |
| Thumb Type    | Straight           |  |  |
| Pattern       | Clute              |  |  |
| Packaging     | 25 Dozen a Case    |  |  |
| Color         | High-Vision Orange |  |  |