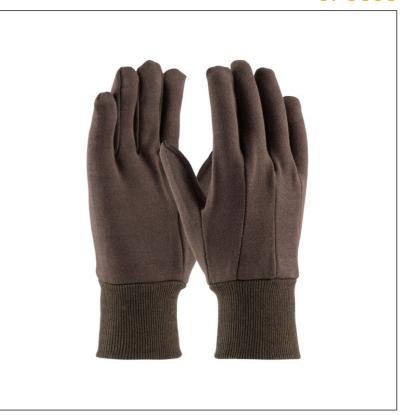

# Standard Cotton Brown Jersey Gloves

#### **CFG008**

#### **FEATURES:**

- Brown Jersey, standard weight 100% cotton, knit wrist
- · Knit wrist for better comfort
- · Clute cut
- Cotton construction is breatheable and decreases hand fatigue
- Knit Wrist helps prevent dirt and debris from entering the glove
- · Clute cut provides a roomy fit
- Straight thumb increases comfort in closedfisted work
- Brown color hides the dirt and extends the wear