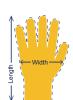

### **Product Dimensions:**

|                  | Small | Medium | Large | X-Large | 2X-Large | 3X-Large |
|------------------|-------|--------|-------|---------|----------|----------|
| Glove Length(in) |       |        | 10.5  |         |          |          |
| Palm Width(in)   |       |        | 4.75  |         |          |          |