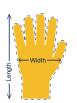

#### **Product Dimensions:**

|                  | Small | Medium | Large | X-Large | 2X-Large | 3X-Large |
|------------------|-------|--------|-------|---------|----------|----------|
| Glove Length(in) |       |        | 10.5  |         |          |          |
| Palm Width(in)   |       |        | 5     |         |          |          |