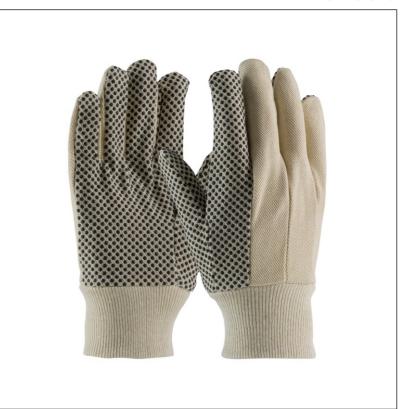

# **SPECIFICATION SHEET**

Economy Grade Cotton Canvas Glove with PVC Dot Grip on Palm, Thumb and Index finger - 8 oz

**CFG016** 

#### **FEATURES:**

- · 8-oz. Canvas with black PVC dots
- PVC dots on palm, thumb and index finger
- Knit wrist for comfort
- Clute Pattern
- Natural cotton canvas keeps hands cool and protected
- Knit Wrist helps prevent dirt and debris from entering the glove
- · Clute cut provides a roomy fit
- Straight thumb increases comfort in closedfisted work
- PVC dots provide enhanced grip and extra cut and abrasion resistance

#### **TECHNICAL INSTRUCTIONS:**

| Material Type | Cotton Canvas   |  |  |  |
|---------------|-----------------|--|--|--|
| Cuff Type     | Knitwrist       |  |  |  |
| Thumb Type    | Straight        |  |  |  |
| Pattern       | Clute           |  |  |  |
| Packaging     | 25 Dozen a Case |  |  |  |
| Color         | Natural         |  |  |  |