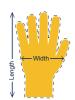

#### **Product Dimensions:**

|                  | Small | Medium | Large | X-Large | 2X-Large | 3X-Large |
|------------------|-------|--------|-------|---------|----------|----------|
| Glove Length(in) |       |        | 10.5  |         |          |          |
| Palm Width(in)   |       |        | 5     |         |          |          |