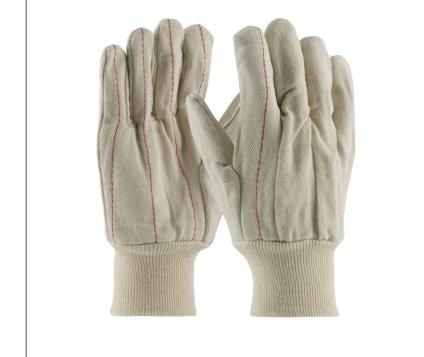

# **SPECIFICATION SHEET**

Cotton Canvas Double Palm Glove with Nap-in Finish - Knitwrist

**CFG019** 

#### **FEATURES:**

- Natural cotton canvas keeps hands cool and protected
- Knit Wrist helps prevent dirt and debris from entering the glove
- · Clute cut provides a roomy fit
- Straight thumb increases comfort in closedfisted work
- Double palm provides additional weight, durability and protection
- Nap-in finish offers greater durability due to its higher abrasion resistance

### **TECHNICAL INSTRUCTIONS:**

| Material Type | Cotton Canvas   |  |  |  |
|---------------|-----------------|--|--|--|
| Cuff Type     | Knitwrist       |  |  |  |
| Thumb Type    | Straight        |  |  |  |
| Pattern       | Clute           |  |  |  |
| Packaging     | 25 Dozen a Case |  |  |  |
| Color         | Natural         |  |  |  |