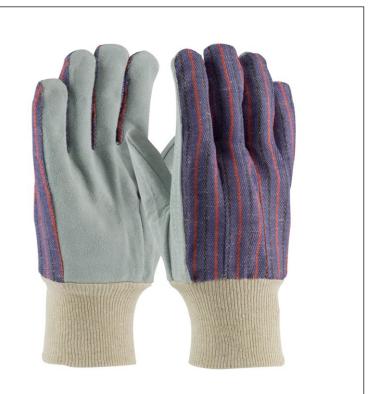

## Regular Grade Cowhide Leather Palm Glove with Fabric Back – Knitwrist LPG-001

#### **FEATURES:**

- Cowhide leather construction provides comfort, durability, excellent abrasion resistance, and breathability
- Cotton lined palm for extra comfort
- Clute cut provides a roomy fit
- Straight thumb increases comfort in closed-fisted work
- Knit wrist helps prevent dirt and debris from entering the glove
- Fabric back provides breathability and flexibility

## **TECHNICAL INSTRUCTIONS:**

| Material Type | Cowhide Leather / cotton |  |  |
|---------------|--------------------------|--|--|
| Thumb Type    | Straight                 |  |  |
| Cuff Type     | Knitwrist                |  |  |
| Packaging     | 12 Dozen a case          |  |  |
| Pattern       | Clute Cut                |  |  |