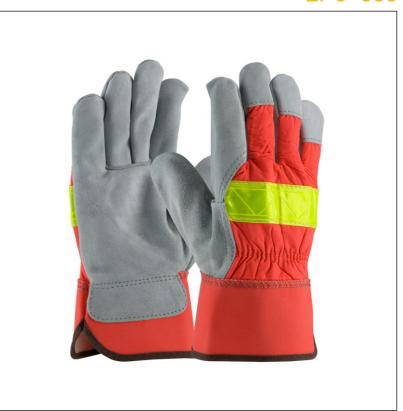

# Shoulder Split Cowhide Leather Palm Glove with Hi-Vis Nylon Back - Rubberized Safety Cuff

LPG-003

## **FEATURES:**

- Shoulder Split Cowhide leather construction provides comfort, durability, excellent abrasion resistance, and breathability
- Shoulder Split leather is economical and has a visible texture
- Gunn cut pattern delivers excellent durability, wear and comfort, especially for heavier gloves
- Wing thumb increases comfort in work
- Leather palm and finger tips for extra protection
- Rubberized fabric safety cu ffhelps protect wrist, allows for fast removal, and water resistance
- 3M® reflective band over knuckle provides workers with greater visibility in high risk and low-light applications
- Hi-Vis coloring makes this product very easy to see

#### **TECHNICAL INSTRUCTIONS:**

| Material Type | Cowhide Leather / Nylon / Rubber |  |  |
|---------------|----------------------------------|--|--|
| Thumb Type    | Wing                             |  |  |
| Cuff Type     | Rubberized Safety Cuff           |  |  |
| Packaging     | 10 Dozen a case                  |  |  |
| Pattern       | Gunn Cut                         |  |  |
| Hem Color     | Brown                            |  |  |