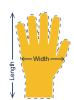

#### **Product Dimensions:**

|              | Small | Medium | Large | X-Large | 2X-Large | 3X-Large |
|--------------|-------|--------|-------|---------|----------|----------|
| Glove Length |       |        | 10.5  |         |          |          |
| Palm Width   |       |        | 5     |         |          |          |