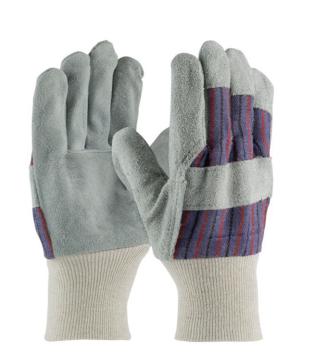

## Regular Grade Cowhide Leather Palm Glove with Fabric Back – Knitwrist

LPG-005

### **FEATURES:**

- Cowhide leather construction provides comfort, durability, excellent abrasion resistance, and breathability
- Cotton lined palm for extra comfort
- Gunn cut pattern delivers excellent durability, wear and comfort, especially for heavier gloves
- Wing thumb increases comfort in open-handed work
- Knit wrist helps prevent dirt and debris from entering the glove
- Fabric back provides breathability and flexibility
- Leather knuckle strap and finger tips for extra protection

### **TECHNICAL INSTRUCTIONS:**

| Material Type | Cowhide Leather / Cotton |  |  |
|---------------|--------------------------|--|--|
| Thumb Type    | Wing                     |  |  |
| Cuff Type     | Knitwrist                |  |  |
| Packaging     | 10 Dozen a case          |  |  |
| Pattern       | Clute Cut                |  |  |