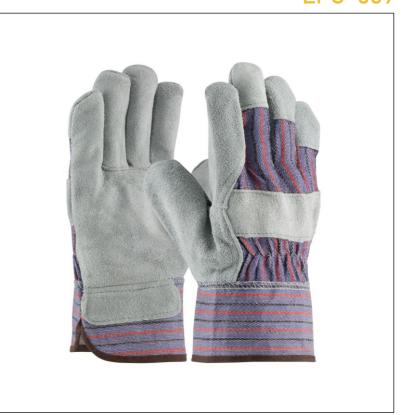

# **SPECIFICATION SHEET**

Economy Grade Shoulder Split Cowhide Leather Palm Glove with Fabric Back - Starched Safety Cuff

LPG-009

#### **FEATURES:**

- Constructed from the most economical split cowhide available on the market today
- Gunn cut pattern delivers excellent durability, wear and comfort, especially for heavier gloves
- Wing thumb increases comfort in open-handed work
- Fabric back provides breathability and flexibility
- Leather knuckle strap and finger tips for extra protection
- Elastic closure sewn inside glove for safety and comfort
- Starched safety cu ffhelps protect wrist, allows for fast removal, and is washable for longer wear

#### **TECHNICAL INSTRUCTIONS:**

| Material Type | Cowhide Leather      |  |  |
|---------------|----------------------|--|--|
| Thumb Type    | Wing                 |  |  |
| Cuff Type     | Starched Safety Cuff |  |  |
| Packaging     | 10 Dozen a case      |  |  |
| Pattern       | Gunn Cut             |  |  |
| Hem Color     | Brown                |  |  |