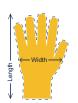

### **Product Dimensions:**

| Ladies       | Small | Medium | Large | X-Large | 2X-Large | 3X-Large |
|--------------|-------|--------|-------|---------|----------|----------|
| Glove Length |       | 9      |       |         |          |          |
| Palm Width   |       | 4.5    |       |         |          |          |