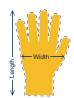

#### **Product Dimensions:**

| Ladies           | Small | Medium | Large | X-Large | 2X-Large | 3X-Large |
|------------------|-------|--------|-------|---------|----------|----------|
| Glove Length(in) |       |        | 9     |         |          |          |
| Palm Width(in)   |       |        | 4.25  |         |          |          |