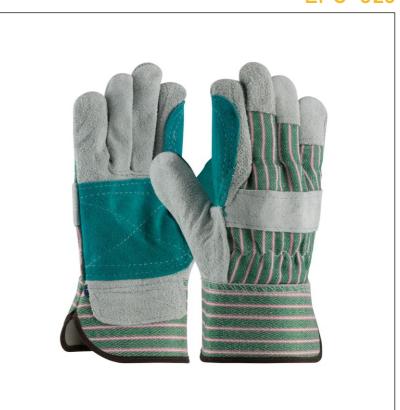

# **SPECIFICATION SHEET**

Ladies Select Grade Shoulder Split Cowhide Leather Double
Palm Glove with Fabric Back - Rubberized Safety Cuff

LPG-026

#### **FEATURES:**

- Double palm offers comfort, insulation and heat protection
- Gunn cut pattern delivers excellent durability, wear and comfort, especially for heavier gloves
- Wing thumb increases comfort in open-handed work
- Fabric back provides breathability and flexibility
- Leather knuckle strap and finger tips for extra protection
- Elastic closure sewn inside glove for safety and comfort
- Rubberized fabric safety cu ffhelps protect wrist, allows for fast removal, and water resistance

### **TECHNICAL INSTRUCTIONS:**

| Material Type | Cowhide Leather       |  |  |
|---------------|-----------------------|--|--|
| Thumb Type    | Wing                  |  |  |
| Cuff Type     | Ruberized Safety Cuff |  |  |
| Packaging     | 6 Dozen a case        |  |  |
| Pattern       | Gunn Cut              |  |  |
| Hem Color     | Brown                 |  |  |