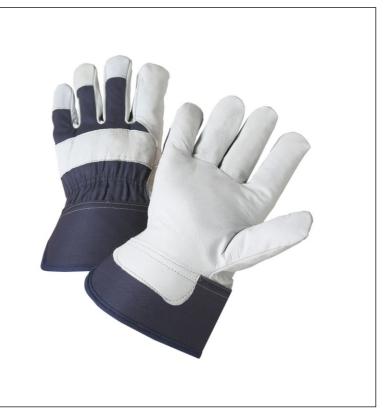

# **SPECIFICATION SHEET**

BHUTTA® Top Grain Goatskin Leather Palm Glove with Fabric Back - Rubberized Safety Cuff, Wing Thumb

LPG-031

### **FEATURES:**

- Goatskin leather construction is the softest, most abrasion-resistant leather and is highly recommended for applications requiring tactile sensitivity
- Wing thumb increases comfort in open-handed work
- Fabric back provides breathability and flexibility
- Leather knuckle strap and finger tips for extra protection
- Elastic closure sewn inside glove for safety and comfort
- Safety cu ffhelps protect wrist and allows for fast removal

## **TECHNICAL INSTRUCTIONS:**

| Material Type | Goatskin Leather |  |  |
|---------------|------------------|--|--|
| Thumb Type    | Wing             |  |  |
| Cuff Type     | Rubberized Cuff  |  |  |
| Packaging     | 10 Dozen a case  |  |  |
| Pattern       | Gunn Cut         |  |  |
| Hem Color     | Blue             |  |  |