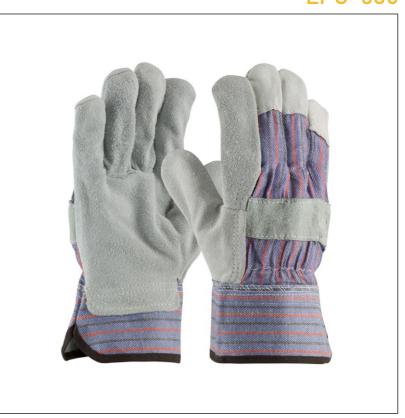

# Economy Grade Shoulder Split Cowhide Leather Palm Glove with Fabric Back - Rubberized Safety Cuff 548

LPG-035

#### **FEATURES:**

- Constructed from the most economical split cowhide available on the market today
- Gunn cut pattern delivers excellent durability, wear and comfort, especially for heavier gloves
- Wing thumb increases comfort in open-handed work
- Fabric back provides breathability and flexibility
- Leather knuckle strap and finger tips for extra protection
- Elastic closure sewn inside glove for safety and comfort
- Rubberized fabric safety cu ffhelps protect wrist, allows for fast removal, and water resistance