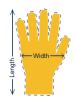

## **Product Dimensions:**

|                  | Small | Medium | Large | X-Large | 2X-Large | 3X-Large |
|------------------|-------|--------|-------|---------|----------|----------|
| Glove Length(in) | 9.75  | 10     | 10.5  | 11      | 11.5     |          |
| Palm Width(in)   | 4     | 4.5    | 5     | 5.25    | 5.50     |          |